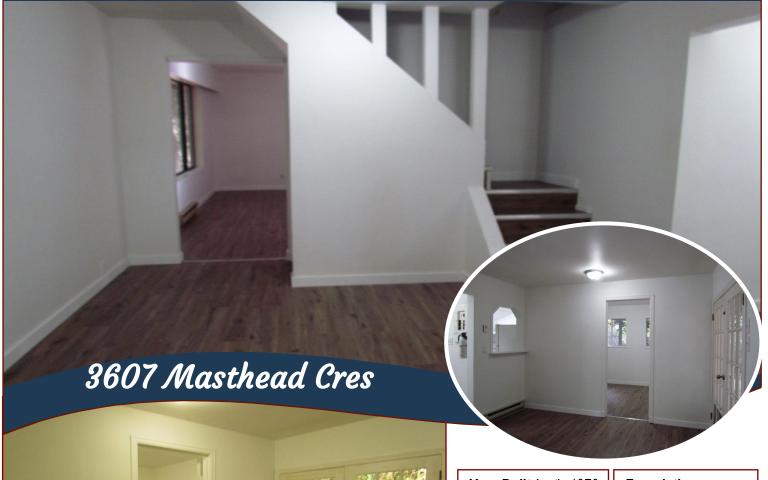

### Sweet Little Cottage!

Sweet little cottage next to the trail to Shingle Bay and Pacific Marine Park. If you are looking for privacy, this is it. One level living with French doors, large windows and a spacious loft. This is a flat lot backing on to the park with large Cedar and Fir trees. You can add on to this home, plus build a workshop/studio or garage. 2 bed 1 full bath with laundry. All appliances are included. New floors and it has been recently painted on the inside. With a bit of love this pretty little cottage could be your sanctuary. Roof is 8

# Property Details

Year Built (est): 1970

Lot Acres: 0.45

Bedrooms: 2
Bathrooms: 1

Fin SqFt: 1,008

Unfin SqFt: 0

**Bsmt:** Crawl space

Water: Municipal