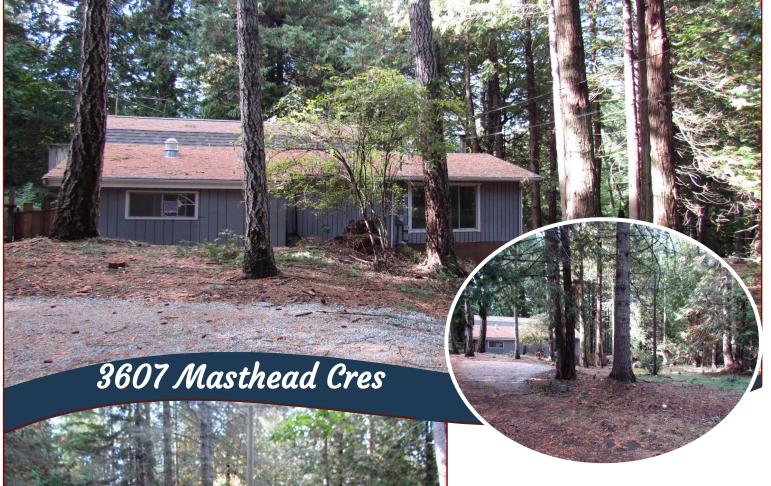

### Sweet Little Cottage!

Sweet little cottage next to the trail to Shingle Bay and Pacific Marine Park. If you are looking for privacy, this is it. One level living with French doors, large windows and a spacious loft. This is a flat lot backing on to the park with large Cedar and Fir trees. You can add on to this home, plus build a workshop/studio or garage. 2 bed 1 full bath with laundry. All appliances are included. New floors and it has been recently painted on the inside. With a bit of love this pretty little cottage could be your sanctuary. Roof is 8

# Property Details

Year Built (est): 1970

Lot Acres: 0.45

Bedrooms: 2
Bathrooms: 1

Fin SqFt: 1,008

Unfin SqFt: 0

**Bsmt:** Crawl space

Water: Municipal

#### Lot Features:

- Park setting
- Private
- Cul-de-sac
- Magic Lake Estates with access to Thieves Bay Marina & tennis

courts

Hope Bay: 250-629-3166 Sidney: 250-656-5062 info@DocksideRealty.ca Driftwood: 250-629-3383 Saturna: 250-539-2121 www.DocksideRealty.ca